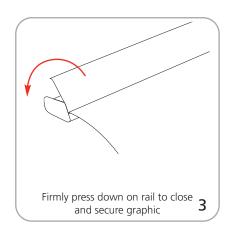

## Hardware

One Mosquito 800: 32"w x 82.87"h x 11.2"d 812.8mm(w) x 2105mm(h) x 285mm(d)

Assembled unit: 97"w x 83.75"h x 20"d 2463.8mm(w) x 2127.25mm(h) x 508mm(d)

Assembled unit dimension may vary based on angle of stands.

#### Shipping

Shipping dimensions - ships in one box Each box: 40"l x 17"w x 7"h 1016mm(l) x 431.8mm(w) x 177.8mm(h)

Approximate shipping weight: 33 lbs / 15 kgs

#### Graphic

Refer to related graphic template for more information

Visit: www.exhibitors-handbook.com/ graphic-templates

## additional information:

Graphic materials: anti-curl vinyl or premium opaque fabric

Recommended spacing: 1.5" between graphics, slightly angled outer stands

 Stands are supplied with clamp rails; which we recommend with Quickwall system

## Quickwall Set-Up