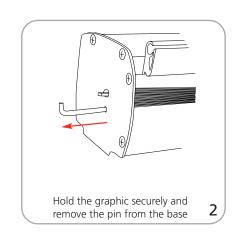

Hardware

One Mosquito 800: 32"w x 82.87"h x 11.2"d 812.8mm(w) x 2105mm(h) x 285mm(d)

Assembled unit: 97"w x 83.75"h x 20"d 2463.8mm(w) x 2127.25mm(h) x 508mm(d)

Assembled unit dimension may vary based on angle of stands.

#### Shipping

Shipping dimensions - ships in one box Each box: 40"l x 17"w x 7"h 1016mm(l) x 431.8mm(w) x 177.8mm(h)

Approximate shipping weight: 33 lbs / 15 kgs

#### Graphic

Refer to related graphic template for more information

Visit: www.exhibitors-handbook.com/ graphic-templates

## additional information:

Graphic materials: anti-curl vinyl or premium opaque fabric

Recommended spacing: 1.5" between graphics, slightly angled outer stands

 Stands are supplied with clamp rails; which we recommend with Quickwall system

## Quickwall Set-Up