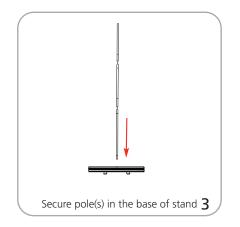

dimensions:

## Hardware

One Mosquito 800: 32"w x 82.87"h x 11.2"d 812.8mm(w) x 2105mm(h) x 285mm(d)

Assembled unit: 97"w x 83.75"h x 20"d 2463.8mm(w) x 2127.25mm(h) x 508mm(d)

Assembled unit dimension may vary based on angle of stands.

#### Shipping

Shipping dimensions - ships in one box Each box: 40"l x 17"w x 7"h 1016mm(l) x 431.8mm(w) x 177.8mm(h)

Approximate shipping weight: 33 lbs / 15 kgs

#### Graphic

Refer to related graphic template for more information

Visit: www.exhibitors-handbook.com/ graphic-templates

## additional information:

Graphic materials: anti-curl vinyl or premium opaque fabric

Recommended spacing: 1.5" between graphics, slightly angled outer stands

 Stands are supplied with clamp rails; which we recommend with Quickwall system

## Quickwall Set-Up