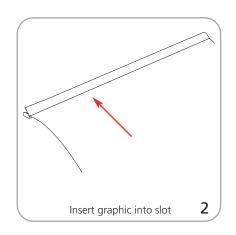

:

## Hardware

One Mosquito 800: 32"w x 82.87"h x 11.2"d 812.8mm(w) x 2105mm(h) x 285mm(d)

Assembled unit: 97"w x 83.75"h x 20"d 2463.8mm(w) x 2127.25mm(h) x 508mm(d)

Assembled unit dimension may vary based on angle of stands.

#### Shipping

Shipping dimensions - ships in one box Each box: 40"l x 17"w x 7"h 1016mm(l) x 431.8mm(w) x 177.8mm(h)

Approximate shipping weight: 33 lbs / 15 kgs

#### Graphic

Refer to related graphic template for more information

Visit: www.exhibitors-handbook.com/ graphic-templates

## additional information:

Graphic materials: anti-curl vinyl or premium opaque fabric

Recommended spacing: 1.5" between graphics, slightly angled outer stands

 Stands are supplied with clamp rails; which we recommend with Quickwall system

## Quickwall Set-Up