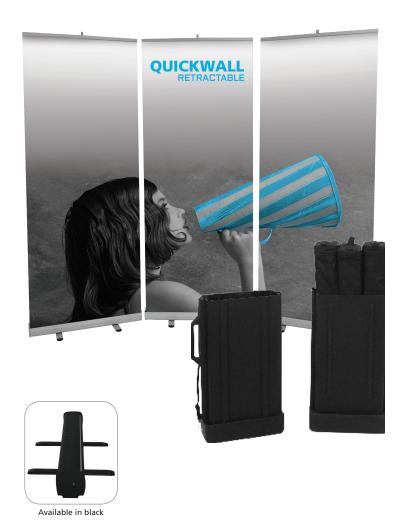

# Quickwall

Complete Kit: Hardware only:

QWK-S-G QWK-S

Create a display on the fly with this easy to assemble, affordable backwall solution that fits in a 10' space. The Quickwall complete kit includes three Mosquito 800 banner stands and a compact, hard molded OCB case.

### Includes three Mosquito 800's

- One Mosquito 800 comes complete with base, pole, snap top rail and bag
- Swivel foot base
- Snap graphic toprail
- 90 day hardware warranty against manufacturer defects

#### **Includes OCB case**

- Hard molded, heavy duty banner stand shipping case
- Carry strap included
- Made from 100% recyclable materials
- Variable height
- Protective foam padding
- Made in the USA