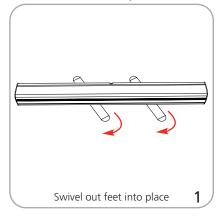

## dimensions:

## Hardware

One Mosquito 800: 32"w x 82.87"h x 11.2"d 812.8mm(w) x 2105mm(h) x 285mm(d)

Assembled unit: 97"w x 83.75"h x 20"d 2463.8mm(w) x 2127.25mm(h) x 508mm(d)

Assembled unit dimension may vary based on angle of stands.

#### Shipping

Shipping dimensions - ships in one box Each box: 40"l x 17"w x 7"h 1016mm(l) x 431.8mm(w) x 177.8mm(h)

Approximate shipping weight: 33 lbs / 15 kgs

#### Graphic

Refer to related graphic template for more information

Visit: www.exhibitors-handbook.com/ graphic-templates

## additional information:

Graphic materials: anti-curl vinyl or premium opaque fabric

Recommended spacing: 1.5" between graphics, slightly angled outer stands

 Stands are supplied with clamp rails; which we recommend with Quickwall system

## Quickwall Set-Up