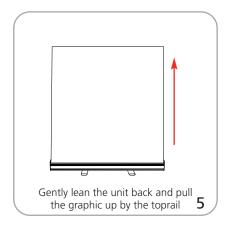

nsions:

## Hardware

One Mosquito 800: 32"w x 82.87"h x 11.2"d 812.8mm(w) x 2105mm(h) x 285mm(d)

Assembled unit: 97"w x 83.75"h x 20"d 2463.8mm(w) x 2127.25mm(h) x 508mm(d)

Assembled unit dimension may vary based on angle of stands.

#### Shipping

Shipping dimensions - ships in one box Each box: 40"l x 17"w x 7"h 1016mm(l) x 431.8mm(w) x 177.8mm(h)

Approximate shipping weight: 33 lbs / 15 kgs

#### Graphic

Refer to related graphic template for more information

Visit: www.exhibitors-handbook.com/ graphic-templates

## additional information:

Graphic materials: anti-curl vinyl or premium opaque fabric

Recommended spacing: 1.5" between graphics, slightly angled outer stands

 Stands are supplied with clamp rails; which we recommend with Quickwall system

## Quickwall Set-Up