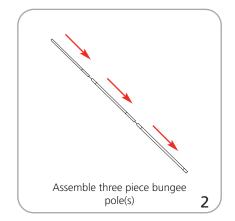

# dimensions:

## Hardware

One Mosquito 800: 32"w x 82.87"h x 11.2"d 812.8mm(w) x 2105mm(h) x 285mm(d)

Assembled unit: 97"w x 83.75"h x 20"d 2463.8mm(w) x 2127.25mm(h) x 508mm(d)

Assembled unit dimension may vary based on angle of stands.

#### Shipping

Shipping dimensions - ships in one box Each box: 40"l x 17"w x 7"h 1016mm(l) x 431.8mm(w) x 177.8mm(h)

Approximate shipping weight: 33 lbs / 15 kgs

#### Graphic

Refer to related graphic template for more information

Visit: www.exhibitors-handbook.com/ graphic-templates

## additional information:

Graphic materials: anti-curl vinyl or premium opaque fabric

Recommended spacing: 1.5" between graphics, slightly angled outer stands

 Stands are supplied with clamp rails; which we recommend with Quickwall system

## Quickwall Set-Up