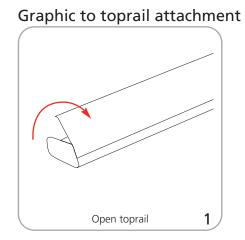

ns:

## Hardware

One Mosquito 800: 32"w x 82.87"h x 11.2"d 812.8mm(w) x 2105mm(h) x 285mm(d)

Assembled unit: 97"w x 83.75"h x 20"d 2463.8mm(w) x 2127.25mm(h) x 508mm(d)

Assembled unit dimension may vary based on angle of stands.

#### Shipping

Shipping dimensions - ships in one box Each box: 40"l x 17"w x 7"h 1016mm(l) x 431.8mm(w) x 177.8mm(h)

Approximate shipping weight: 33 lbs / 15 kgs

#### Graphic

Refer to related graphic template for more information

Visit: www.exhibitors-handbook.com/ graphic-templates

## additional information:

Graphic materials: anti-curl vinyl or premium opaque fabric

Recommended spacing: 1.5" between graphics, slightly angled outer stands

 Stands are supplied with clamp rails; which we recommend with Quickwall system

## Quickwall Set-Up