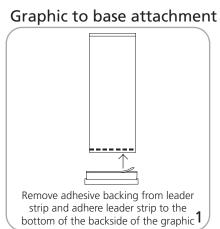

# Hardware

One Mosquito 800: 32"w x 82.87"h x 11.2"d 812.8mm(w) x 2105mm(h) x 285mm(d)

Assembled unit: 97"w x 83.75"h x 20"d 2463.8mm(w) x 2127.25mm(h) x 508mm(d)

Assembled unit dimension may vary based on angle of stands.

#### Shipping

Shipping dimensions - ships in one box Each box: 40"l x 17"w x 7"h 1016mm(l) x 431.8mm(w) x 177.8mm(h)

Approximate shipping weight: 33 lbs / 15 kgs

#### Graphic

Refer to related graphic template for more information

Visit: www.exhibitors-handbook.com/ graphic-templates

## additional information:

Graphic materials: anti-curl vinyl or premium opaque fabric

Recommended spacing: 1.5" between graphics, slightly angled outer stands

 Stands are supplied with clamp rails; which we recommend with Quickwall system

## Quickwall Set-Up