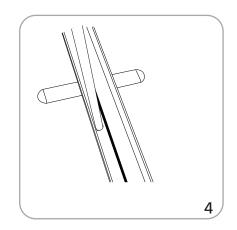

mensions:

## Hardware

One Mosquito 800: 32"w x 82.87"h x 11.2"d 812.8mm(w) x 2105mm(h) x 285mm(d)

Assembled unit: 97"w x 83.75"h x 20"d 2463.8mm(w) x 2127.25mm(h) x 508mm(d)

Assembled unit dimension may vary based on angle of stands.

#### Shipping

Shipping dimensions - ships in one box Each box: 40"l x 17"w x 7"h 1016mm(l) x 431.8mm(w) x 177.8mm(h)

Approximate shipping weight: 33 lbs / 15 kgs

#### Graphic

Refer to related graphic template for more information

Visit: www.exhibitors-handbook.com/ graphic-templates

## additional information:

Graphic materials: anti-curl vinyl or premium opaque fabric

Recommended spacing: 1.5" between graphics, slightly angled outer stands

 Stands are supplied with clamp rails; which we recommend with Quickwall system

## Quickwall Set-Up