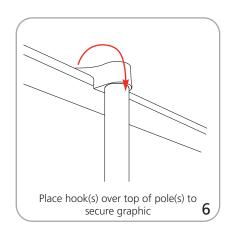

ions:

## Hardware

One Mosquito 800: 32"w x 82.87"h x 11.2"d 812.8mm(w) x 2105mm(h) x 285mm(d)

Assembled unit: 97"w x 83.75"h x 20"d 2463.8mm(w) x 2127.25mm(h) x 508mm(d)

Assembled unit dimension may vary based on angle of stands.

#### Shipping

Shipping dimensions - ships in one box Each box: 40"l x 17"w x 7"h 1016mm(l) x 431.8mm(w) x 177.8mm(h)

Approximate shipping weight: 33 lbs / 15 kgs

#### Graphic

Refer to related graphic template for more information

Visit: www.exhibitors-handbook.com/ graphic-templates

## additional information:

Graphic materials: anti-curl vinyl or premium opaque fabric

Recommended spacing: 1.5" between graphics, slightly angled outer stands

 Stands are supplied with clamp rails; which we recommend with Quickwall system

## Quickwall Set-Up